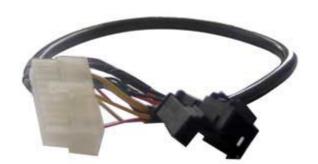

17.95 EUR incl. 19% VAT, plus shipping

For Car2PC BMW!

- \* BMW trunk mounting cable
- \* Designed to allow you to use CD changer port located in the trunk

Are you looking to install one of our interfaces into your BMW? It is easy now with the new BMW trunk mounting cable.

This cable fits easily into the CD changer port located in trunk of your BMW. It will adapt to the cable plugged into your CD-Changer The installation is easy and requires less time than dashboard installation.